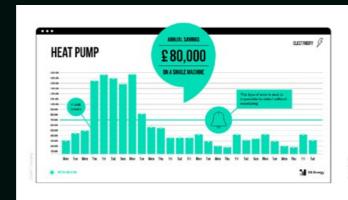

#### Real-life examples:

- ✓ Identification of inefficient heating poor control of valves, thermostats etc.
- ✓ Water leaks and waste in washrooms and kitchens identified immediately
- ✓ Electrical equipment and lights running at full capacity when the building is empty
- ✓ Improve indoor climate and working conditions temperature, humidity, CO₂ etc.
- ✓ See potential and invisible conditions of mould and poor ventilation
- ✓ More responsible behaviour as a result of sharing data, visualization and alarms

## Within weeks most clients experience 10-20% savings