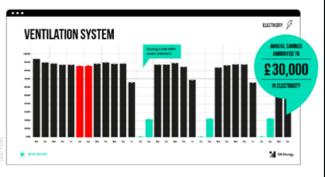

#### Real-life examples:

- ✓ Identification of inefficient heating poor control of valves, thermostats etc.
- ✓ Water leaks and waste in washrooms and kitchens identified immediately
- ✓ Electrical equipment and lights running at full capacity when the building is empty
- ✓ Improve indoor climate and working conditions temperature, humidity, CO₂ etc.
- ✓ See potential and invisible conditions of mould and poor ventilation
- ✓ More responsible behaviour as a result of sharing data, visualization and alarms

## Within weeks most clients experience 10-20% savings