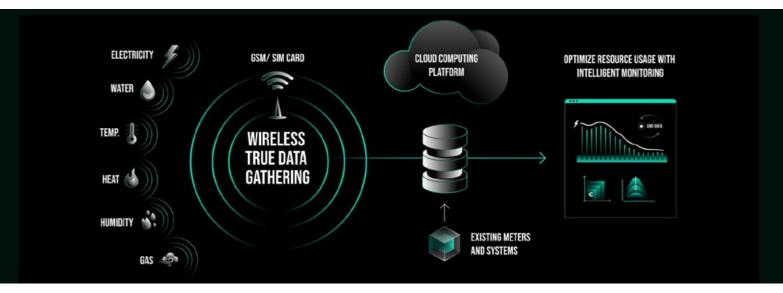

### Quick implementation. 100% IT secure. Value-for-money.

We operate with fully certified meters, sensors and a wireless LoRa radio-based system for data collection.

### **Proven Technology**

We developed our solution in close collaboration with large and demanding organisations operating in the Danish market, one of the most regulated markets for energy and building conditions. We have more than 20,000 measurement points in operation across all sectors.